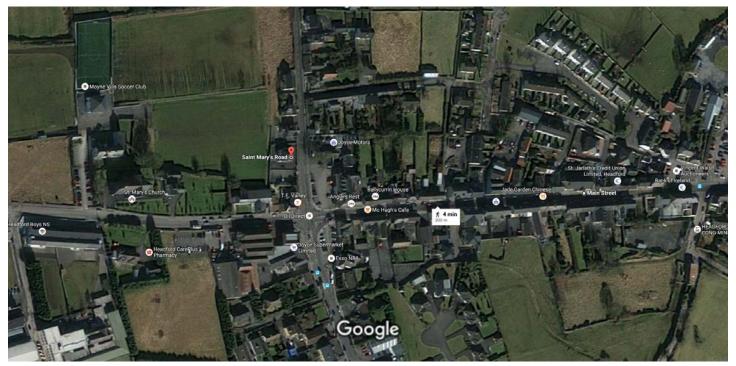

Main Street, Co. Galway, Ireland to Saint Mary's Road, Walk 300 m, 4 min Co. Galway, Ireland

Imagery ©2016 DigitalGlobe, Map data ©2016 Google 100 ft ■

## Main Street

Use caution - may involve errors or sections not suited for walking

Co. Galway, Ireland

- 1. Head west on Main St/N84 toward Lough Corrib Mews
  - ① Continue to follow N84

— 260 m

2. Turn right onto The Square/R334

55 m

## Saint Mary's Road

Co. Galway, Ireland

These directions are for planning purposes only. You may find that construction projects, traffic, weather, or other events may cause conditions to differ from the map results, and you should plan your route accordingly. You must obey all signs or notices regarding your route.