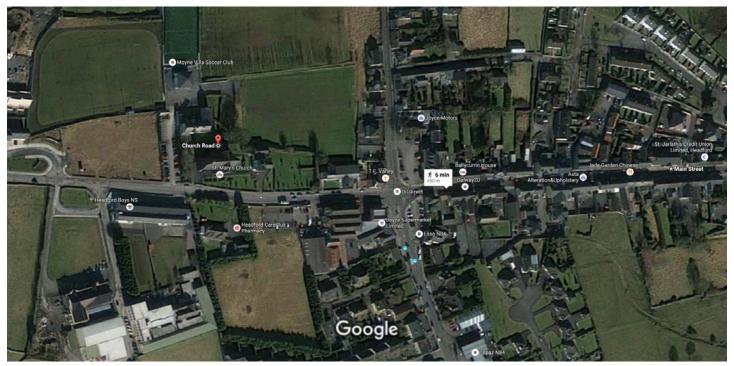

## Google Maps

Main Street, Co. Galway, Ireland to Church Road, Co. Walk 450 m, 6 min Galway, Ireland

Imagery ©2016 DigitalGlobe, Map data ©2016 Google 100 f

## Main Street

Use caution - may involve errors or sections not suited for walking

Co. Galway, Ireland

- 1. Head west on Main St/N84 toward Lough Corrib Mews
  - Continue to follow N84

---- 260 m

Continue onto Church Rd

130 m

3. Turn right

A Restricted usage road

Destination will be on the right

57 m

## Church Road

Co. Galway, Ireland

These directions are for planning purposes only. You may find that construction projects, traffic, weather, or other events may cause conditions to differ from the map results, and you should plan your route accordingly. You must obey all signs or notices regarding your route.