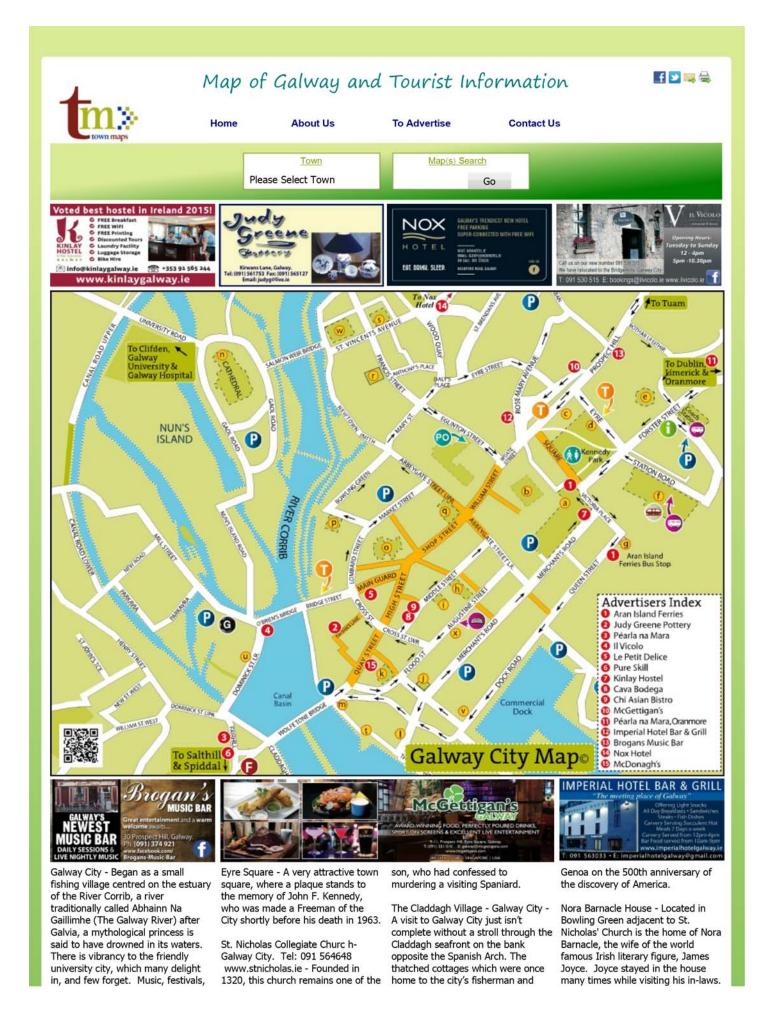

Galway City Museum - is situated in the heart of Galway city overlooking the Spanish Arch. It houses a variety of exhibitions, well worth a visit.

2 of 3 10/5/2016 10:18 AM

3 of 3