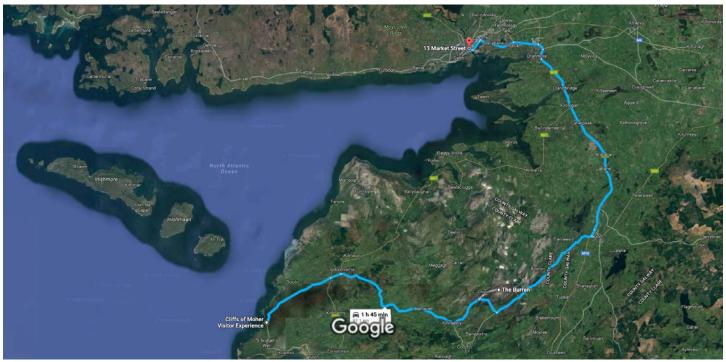

**Cliffs of Moher Visitor Experience to 13 Market** Drive 91.1 km, 1 h 45 min **Street, Co. Galway, Ireland** 

Imagery ©2016 DigitalGlobe, Data SIO, NOAA, U.S. Navy, NGA, GEBCO, Landsat, Map data ©2016 Google 2 mi L