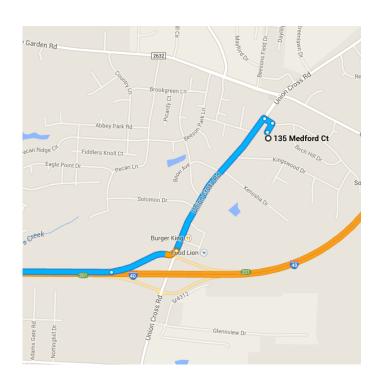

### o 135 Medford Ct

Kernersville, NC 27284

## Get on I-40 W in Winston-Salem from Union Cross Rd

1.1 mi / 3 min

1. Head northeast on Medford Ct toward
Somerset Crossing Ln

226 ft

2. Turn left onto Somerset Crossing Ln

210 ft

3. Turn left onto Union Cross Rd

0.7 mi

4. Turn right onto the Interstate 40 W ramp

0.3 mi

Follow I-40 W to TN-73 W/TN-95 N/US-321 S in Lenoir City. Take exit 81 from I-75

287 mi / 4 h 19 min

Map data ©2015 Google