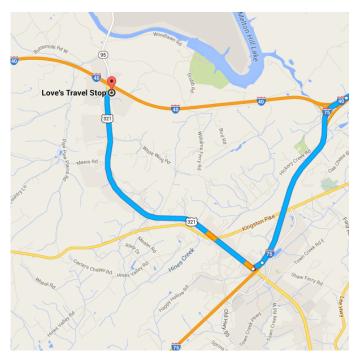

# Turn right onto TN-73 W/TN-95 N/US-321 S Destination will be on the right

4.5 mi / 5 min

### Love's Travel Stop

9155 HWY 321 North, I-40 Exit 364, Lenoir City, TN 37771

These directions are for planning purposes only. You may find that construction projects, traffic, weather, or other events may cause conditions to differ from the map results, and you should plan your route accordingly. You must obey all signs or notices regarding your route.