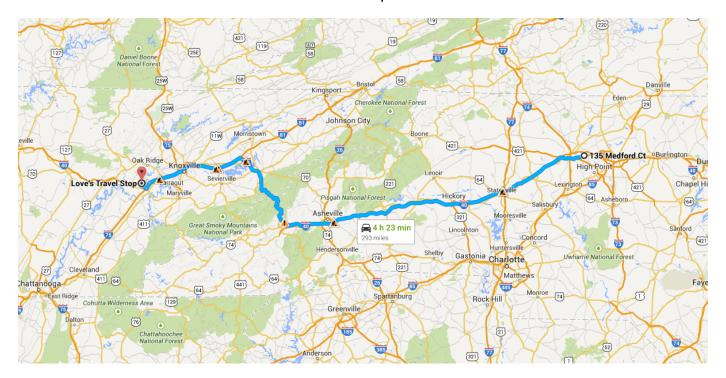

#### Drive 293 miles, 4 h 27 min

### Directions from 135 Medford Ct to Love's Travel Stop

### o 135 Medford Ct

Kernersville, NC 27284

### Love's Travel Stop

9155 HWY 321 North, I-40 Exit 364, Lenoir City, TN 37771

These directions are for planning purposes only. You may find that construction projects, traffic, weather, or other events may cause conditions to differ from the map results, and you should plan your route accordingly. You must obey all signs or notices regarding your route.