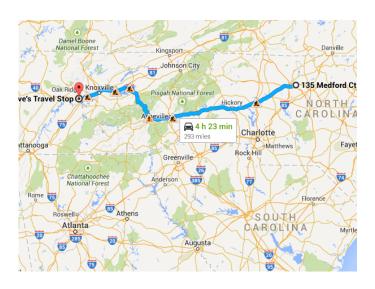

#### Drive 293 miles, 4 h 27 min

### Directions from 135 Medford Ct to Love's Travel Stop

### o 135 Medford Ct

Kernersville, NC 27284

## Get on I-40 W in Winston-Salem from Union Cross Rd

1.1 mi / 3 min

1. Head northeast on Medford Ct toward
Somerset Crossing Ln

226 ft

2. Turn left onto Somerset Crossing Ln

210 ft

3. Turn left onto Union Cross Rd

0.7 mi

4. Turn right onto the Interstate 40 W ramp

0.3 mi

Follow I-40 W to TN-73 W/TN-95 N/US-321 S in Lenoir City. Take exit 81 from I-75

287 mi / 4 h 19 min

Map data ©2015 Google

# Turn right onto TN-73 W/TN-95 N/US-321 S Destination will be on the right

4.5 mi / 5 min

### Love's Travel Stop

9155 HWY 321 North, I-40 Exit 364, Lenoir City, TN 37771

These directions are for planning purposes only. You may find that construction projects, traffic, weather, or other events may cause conditions to differ from the map results, and you should plan your route accordingly. You must obey all signs or notices regarding your route.