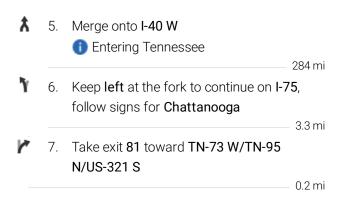

0.7 mi

4. Turn right onto the Interstate 40 W ramp

0.3 mi

Follow I-40 W to TN-73 W/TN-95 N/US-321 S in Lenoir City. Take exit 81 from I-75

287 mi / 4 h 19 min

Map data ©2015 Google

# Turn right onto TN-73 W/TN-95 N/US-321 S Destination will be on the right

4.5 mi / 5 min