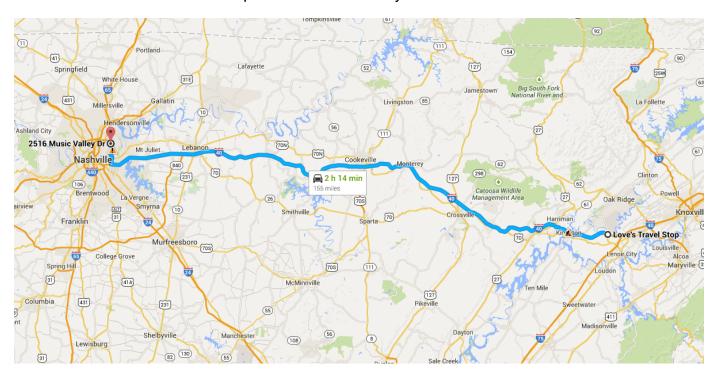

Drive 155 miles, 2 h 14 min

## Directions from Love's Travel Stop to 2516 Music Valley Dr

## Love's Travel Stop

9155 HWY 321 North, I-40 Exit 364, Lenoir City, TN 37771

#### Get on I-40 W

0.5 mi / 47 s

1. Head **north** on **TN-73 W/TN-95 N/US-321 S** 

0.2 mi

2. Turn left to merge onto I-40 W toward Nashville
0.3 mi

Follow I-40 W to McGavock Pike in Nashville. Take exit 12 from TN-155 N/Briley Pkwy

- 154 mi / 2 h 11 min

Map data ©2015 Google

| * | 3. | Merge onto <b>I-40 W</b>                                        | 148 mi  |
|---|----|-----------------------------------------------------------------|---------|
| r | 4. | Take exit <b>215B</b> to merge onto <b>TN-155 N/Briley Pkwy</b> | - 53 mi |
| r | 5. | Take exit 12 for McGavock Pike W to<br>Music Valley Dr          | 0.0     |
|   |    |                                                                 | 0.01111 |

### Drive to Music Valley Dr

0.9 mi / 2 min

6. Merge onto McGavock Pike

- 0.2 mi

7. Turn **right** onto **Music Valley Dr** 

0.7 mi

# 2516 Music Valley Dr

Nashville, TN 37214

These directions are for planning purposes only. You may find that construction projects, traffic, weather, or other events may cause conditions to differ from the map results, and you should plan your route accordingly. You must obey all signs or notices regarding your route.