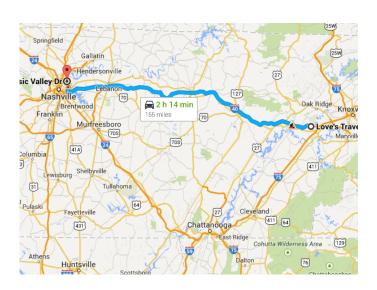

Drive 155 miles, 2 h 14 min

- 154 mi / 2 h 11 min

Map data ©2015 Google

| * | 3. | Merge onto <b>I-40 W</b>                                        | 148 mi  |
|---|----|-----------------------------------------------------------------|---------|
| r | 4. | Take exit <b>215B</b> to merge onto <b>TN-155 N/Briley Pkwy</b> | - 53 mi |
| r | 5. | Take exit 12 for McGavock Pike W to<br>Music Valley Dr          | 0.0     |
|   |    |                                                                 | 0.01111 |

### Drive to Music Valley Dr

0.9 mi / 2 min

6. Merge onto McGavock Pike

- 0.2 mi

7. Turn **right** onto **Music Valley Dr** 

0.7 mi

# 2516 Music Valley Dr

Nashville, TN 37214

These directions are for planning purposes only. You may find that construction projects, traffic, weather, or other events may cause conditions to differ from the map results, and you should plan your route accordingly. You must obey all signs or notices regarding your route.